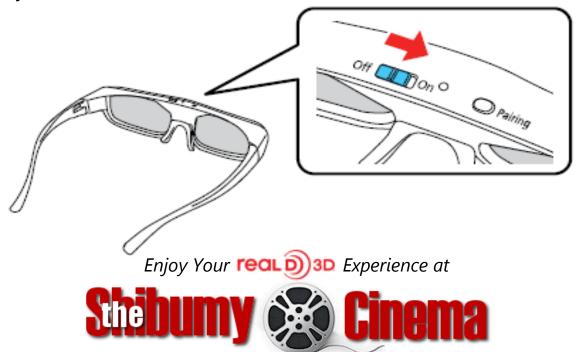

- The 3D glasses provided to you have been fully charged for this performance. Please **DO NOT** touch the lenses.
- Turn your glasses on now by sliding the ON/OFF button on top of the glasses to the ON position (see figure below).
- When the movie has finished, please turn your 3D glasses off by sliding the ON/OFF button on top of the glasses to the **OFF** position (see figure below).
- Please leave the 3D glasses in your seat's cup holder before you exit the theater.